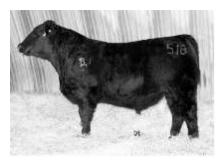

#### Lot #10

BJ'S Bear Cat 518
Sire – BJ'S Bear Cat 314
BW – 92 lbs Actual WW – 840 lbs
BW 5.0 WW 55 YW 105 Milk 24
Power, performance, and true
breed character!! This guy has a
huge top, great bone, and moves
like a cat! The dam of this guy could
be one of the best young cows we
have in the herd! Stop by the stall
to see this power house!