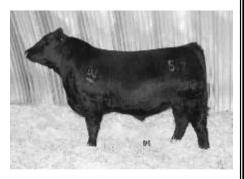

#### Lot #9

BJ'S Bear Cat 517
Sire – BJ'S Bear Cat 314
BW – 94 Lbs Actual WW – 885 lbs
BW 4.8 WW 55 YW 92 Milk 27
Style, length, and muscle sums up this
guy! He is very smooth and very well
balanced! The dam and grand dam are
very broody cows that have perfect
udders and produce every year! This
guy is sure to catch your eye on the
move in the ring!