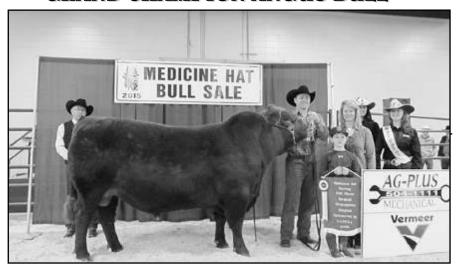

#### **GRAND CHAMPION ANGUS BULL**

# 2015 Grand Champion Angus **RED WATSON AVENA 3103A**

Consigned by Watson Cattle Co. Sold to Murray Lake Colony for \$10,500.00