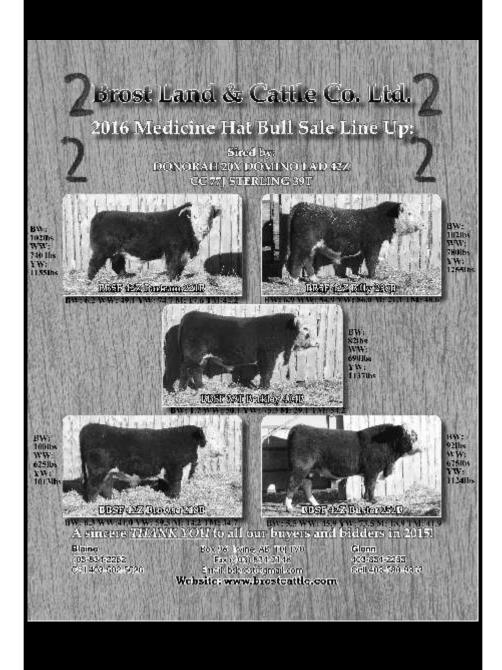

#### BROST LAND AND CATTLE CO.

Lot

78 **BBSF 39T BERKLEY 404B** Feb 22/14 S: CC 77J STERLING 39T GHMB 404B C02997704 D: BR 9279 DOMINO 128Z Weight WDA SC - Buver:

79 **BBSF 42Z BARTRAM 221B** Mar 10/14 S: DONORAH 20X DOMINO LAD 42Z

GHMB 221B C02997685 D: BBSF 46P PEONY 207X

Weight WDA SC - Buyer: Price:

80 **BBSF 42Z BROWSE 218B** Mar 11/14 S: DONORAH 20X DOMINO LAD 42Z

weight was 50 - buyer

81 **BBSF 42Z BILLY 237B** Mar 15/14 S: DONORAH 20X DOMINO LAD 42Z

GHMB 237B C02997688 D: BBSF 46P ROBIN 405W

Weight WDA SC- Buyer: Price:

82 BBSF 42Z BUSTER 252B Mar 27/14 S: DONORAH 20X DOMINO LAD 42Z

GHMB 252B C02996155 D: BBSF 6P STEPHANIE 225Y

Weight WDA SC- Buyer: Price: