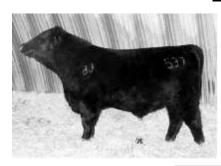

#### Lot #12

BJ'S Coldstream 537
Sire – Coldstream McCallum 172Z
BW – 84 Lbs Actual WW – 900 lbs
BW 3.3 WW 61 YW 103 Milk 21
If you are needing a bull to improve
feet, this guy will do that. His sire is
one of the best footed bulls in the
breed today! He will also add frame
and length! This guy was our #1
indexing bull at weaning!

#### BJ CATTLE CO. Del Bonita, AB

Lot

| LUI |                                      |                                   |                   |                                                         |                      |
|-----|--------------------------------------|-----------------------------------|-------------------|---------------------------------------------------------|----------------------|
| 8   | BJ'S INTERNATI<br>BJCC 10C<br>Weight | <b>ONAL 510</b><br>1834668<br>WDA | Jan 7/15<br>SC -  | S: S A V INTERNATIONA<br>D: REMINGTON PRINCI<br>Buyer:  |                      |
| 9   | BJ'S BEAR CAT<br>BJCC 17C<br>Weight  | <b>517</b><br>1834673<br>WDA      | Jan 13/15<br>SC - | S: BJ'S BEARCAT 314<br>D: BJ'S 160T MISS BLAG<br>Buyer: | CKCAP 214<br>Price:  |
| 10  | BJ'S BEAR CAT<br>BJCC 18C<br>Weight  | <b>518</b><br>1834674<br>WDA      | Jan 14/15<br>SC - | S: BJ'S BEARCAT 314<br>D: BJ'S 7M SHE'S ALL T<br>Buyer: | HAT 202<br>Price:    |
| 11  | BJ'S BEAR CAT<br>BJCC 21C<br>Weight  | <b>521</b><br>1834677<br>WDA      | Jan 17/15<br>SC - | S: BJ'S BEARCAT 314<br>D: BUCK LAKE LADY AN<br>Buyer:   | NN 542Z<br>Price:    |
| 12  | BJ'S COLDSTRE<br>BJCC 37C<br>Weight  | E <b>AM 537</b><br>1834684<br>WDA | Jan 27/15<br>SC-  | S: COLDSTREAM MCC/D: BJ'S GAMMER 802<br>Buyer:          | ALLUM 172Z<br>Price: |
|     |                                      |                                   |                   |                                                         |                      |