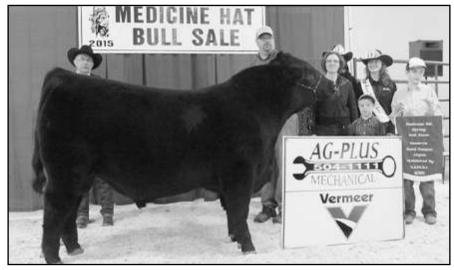

#### **GRAND CHAMPION HEREFORD BULL**

# 2015 Grand Champion Hereford Bull - MW ARROWWOOD 35A

Consigned by Merle Wyatt Sold To Rocking G Land And Cattle Co for \$35000.00