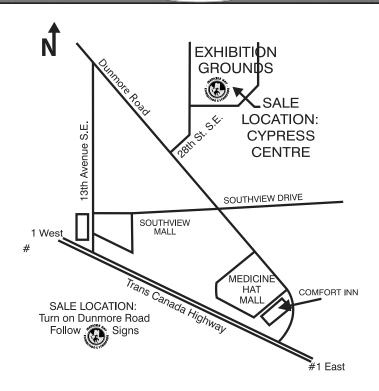

# 58th Cumual Sale Spring Bull Sale

Show March 15th - 5pm Sale March 16th - 1pm

CYPRESS CENTRE

Medicine Hat Exhibition Grounds

82 HEREFORD BULLS 50 ANGUS BULLS

Sponsored by The Southeastern Alberta Purebred Beef Breeds Association