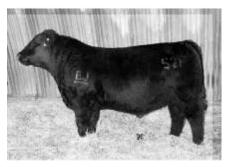

#### Lot #11

BJ'S Bear Cat 521
Sire – BJ'S Bear Cat 314
BW – 96 lbs Actual WW – 835 lbs
BW 5.9 WW 60 YW 113 Milk 26
Moderate, stout and very easy
keeping sums up this guy! These
Bear Cat calves are a very
consistent sire group! If you like
your bulls gentle and quiet this guy
is super gentle and is very easy to
handle! Don't miss this guy!

#### BJ CATTLE CO. Del Bonita, AB

Lot

| LUI |                                      |                                   |                   |                                                         |                      |
|-----|--------------------------------------|-----------------------------------|-------------------|---------------------------------------------------------|----------------------|
| 8   | BJ'S INTERNATI<br>BJCC 10C<br>Weight | <b>ONAL 510</b><br>1834668<br>WDA | Jan 7/15<br>SC -  | S: S A V INTERNATIONA<br>D: REMINGTON PRINCI<br>Buyer:  |                      |
| 9   | BJ'S BEAR CAT<br>BJCC 17C<br>Weight  | <b>517</b><br>1834673<br>WDA      | Jan 13/15<br>SC - | S: BJ'S BEARCAT 314<br>D: BJ'S 160T MISS BLAG<br>Buyer: | CKCAP 214<br>Price:  |
| 10  | BJ'S BEAR CAT<br>BJCC 18C<br>Weight  | <b>518</b><br>1834674<br>WDA      | Jan 14/15<br>SC - | S: BJ'S BEARCAT 314<br>D: BJ'S 7M SHE'S ALL T<br>Buyer: | HAT 202<br>Price:    |
| 11  | BJ'S BEAR CAT<br>BJCC 21C<br>Weight  | <b>521</b><br>1834677<br>WDA      | Jan 17/15<br>SC - | S: BJ'S BEARCAT 314<br>D: BUCK LAKE LADY AN<br>Buyer:   | NN 542Z<br>Price:    |
| 12  | BJ'S COLDSTRE<br>BJCC 37C<br>Weight  | E <b>AM 537</b><br>1834684<br>WDA | Jan 27/15<br>SC-  | S: COLDSTREAM MCC/D: BJ'S GAMMER 802<br>Buyer:          | ALLUM 172Z<br>Price: |
|     |                                      |                                   |                   |                                                         |                      |