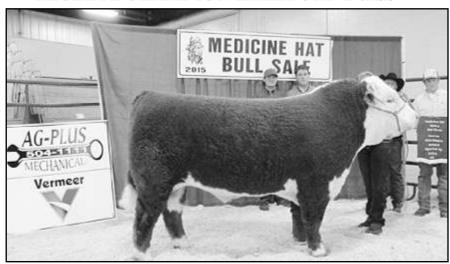

CATTLE AUCTIONS - (WEEKLY INTERNET & LIVE)
- FARM & MACHINERY AUCTIONS

REAL ESTATE - DIRECT MOVEMENT
- FARM & RANCH MANAGEMENT

OFFERING EVERY OPTION AND SERVICE RELATED TO LIVESTOCK, LAND AND MACHINERY MARKETING. EXPERIENCE- ENTHUSIASM- INTEGRITY ABILITY

CALL US AT (403) 320-1980 OR TOLL FREE 877-320-1988 FOR ALL UPCOMING SALES & EVENTS CHECK OUR WEBSITE www.balogauction.com OR EMAIL US AT sold@balogauction.com

CONTACT ANY MEMBER OF THE BALOG TEAM

सम्मा सम्मा सम्मा सम्मा सम्मा

LOUIS BALOG 403-331-0611 BRAD BALOG 403-642-7444

BOB BALOG 403-382-5727 DARWIN BALOG 403-647-2212

#### **GRAND CHAMPION HEREFORD BULL**



# 2015 Grand Champion Hereford Bull - MW ARROWWOOD 35A

Consigned by Merle Wyatt Sold To Rocking G Land And Cattle Co for \$35000.00

#### RESERVE CHAMPION HEREFORD BULL



2015 Reserve Champion Hereford Bull -

#### LPG GENERAL 48U LAD 11A

Consigned by Little Poplar Grove Sold To Ovalyn Ranches for \$10750.00

WYATT FARMS Arrowwood, AB

| Lot |                        |                            |           |                                              |                    |
|-----|------------------------|----------------------------|-----------|----------------------------------------------|--------------------|
| 51  | MW MISTER RIB<br>M 20B | C03002502                  | Feb 8/14  | S: LBH 102T SUPER RII<br>D: MW PIONEER LASS  | 70P                |
|     | Weight                 | WDA                        | SC -      | Buyer:                                       | Price:             |
| 52  | MW MISTER RIB<br>M 22B | <b>22B</b><br>C03004269    |