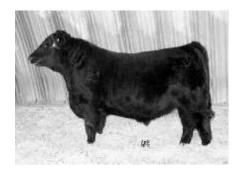

#### Lot #8

BJ'S International 510
Sire – SAV International 2020
BW – 90 lbs Actual WW – 910 lbs
BW 3.8 WW 64 YW 113 Milk 20
Here is another one of my favorites!
His depth, length, and overall
power has always made him pound
the scale down. The dam has
produced top selling bulls for us
every year. A true herd bull in the
making, stop and see him!