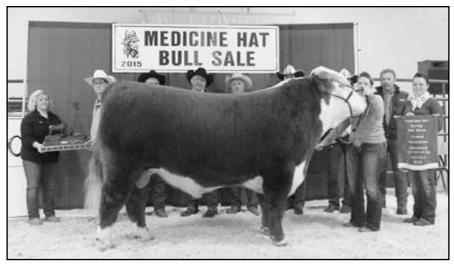

#### **GRAND CHAMPION HEREFORD BULL**

# 2015 Grand Champion Hereford Bull - MW ARROWWOOD 35A

Consigned by Merle Wyatt Sold To Rocking G Land And Cattle Co for \$35000.00