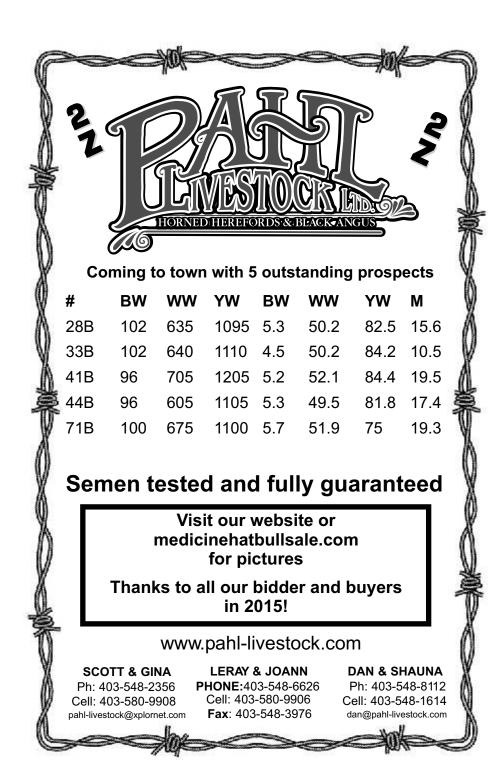

### PAHL LIVESTOCK Medicine Hat, AB

|   |   |   | 1 |
|---|---|---|---|
|   | r | ١ | t |
| _ | u | , | ι |

10E DALIL 27M DAILIEE 20D

| 105                                                      |     | PPPH 28B C03003910 |                                                     | Mar 30/14 | D: PAHL 5T SHANNA 63X   |        |
|----------------------------------------------------------|-----|--------------------|-----------------------------------------------------|-----------|-------------------------|--------|
|                                                          |     | Weight             | WDA                                                 | SC -      | Buyer:                  | Price: |
| 106 <b>PAHL 37W BATTLESHIP 33B</b><br>PPPH 33B C03003916 |     | Mar 30/14          | S: FE 1S ROYAL STANDARD 37W<br>D: PAHL 145 TONI 56T |           |                         |        |
|                                                          |     | Weight             | WDA                                                 | SC -      | Buyer:                  | Price: |
|                                                          | 107 | PAHL 130Y BLU      | E PRINT 41B                                         | Apr 2/14  | S: FE 270U DANDY RED GE |        |

Mar 20/14

C. EE 10 DOVAL STANDADD 27\M

PPPH 41B C03003921 D: DUNROBIN 82S RED LADY 53U Weight WDA SC - Buyer: Price:

 108
 PAHL 130Y BALLAST 44B PPPH 44B
 Apr 3/14 S: FE 270U DANDY RED GEM 130Y D: PAHL 207T SHANNON 92X Buyer:

 Weight
 WDA
 SC Buyer:
 Price:

109 **PAHL 130Y BRIGADIER 71B** Apr 15/14 S: FE 270U DANDY RED GEM 130Y PPPH 71B C03004059 D: PAHL 207T TARA 27X

Weight WDA SC - Buyer: Price: