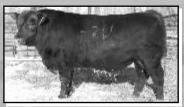

#### Wade & Jolene Watson Medicine Hat, AB 403-528-7456 Cell: 403-581-8500

#### Red Watson Skeeter 312A Sire: Red CD Top Gun Fitz 207Y BW: 75 lbs. WW: 691 lbs.

EPD: BW -0.9 WW+43 YW+65 MILK+12 TM+34
This is the smallest birth weight two year old
offered this year. Calving ease, smooth made bull
with an excellent WW.

#### WADE AND JOLENE WATSON

| Lot<br>18 | RED WATSON S<br>WJW 312A<br>Weight  | <b>KEETER 312A</b><br>171349<br>WDA  | Feb 26/13<br>SC - | S: RED C.D. TOP GUN FITZ 20<br>D: RED WATSON KATE 174Y<br>Buyer: | 07'11<br>Price: |
|-----------|-------------------------------------|--------------------------------------|-------------------|------------------------------------------------------------------|-----------------|
| 19        | RED WATSON PA<br>WJW 313A<br>Weight | <b>AN-AM 313A</b><br>1761332<br>WDA  | Feb 26/13<br>SC - | S: RED WATSON MULDER 86<br>D: RED LUCKY "C" MS STAR<br>Buyer:    |                 |
| 20        | RED WATSON B<br>WJW 320A<br>Weight  | <b>OGATA 320A</b><br>1761331<br>WDA  | Feb 27/13<br>SC - | S: RED WATSON MULDER 86<br>D: RED LUCKY "C" MS BLAZE<br>Buyer:   |                 |
| 21        | RED WATSON E<br>WJW 327A<br>Weight  | SCOBAR 327A<br>1761334<br>WDA        | Feb 28/13<br>SC - | S: RED WATSON MULDER 86<br>D: RED LUCKY "C" SHAWNEE<br>Buyer:    |                 |
| 22        | RED WATSON H<br>WJW 346A<br>Weight  | <b>OUSTON 346A</b><br>1765929<br>WDA | Mar 06/13<br>SC - | S: RED WATSON MULDER 86<br>D: RED WATSON NANCY 17X<br>Buyer:     |                 |
| 23        | RED WATSON R<br>WJW 358A<br>Weight  | <b>OYAL 358A</b><br>1765931<br>WDA   | Mar 10/13<br>SC - | S: RED WATSON MULDER 86<br>D: RED WATSON NOVELLA 6<br>Buyer:     |                 |
| 24        | RED WATSON PA<br>WJW 365A<br>Weight | <b>ABLO 365A</b><br>1765933<br>WDA   | Mar 12/13<br>SC - | S: RED SLC FREEDOM 76T<br>D: RED WATSON BLAZE 864L<br>Buyer:     | J<br>Price:     |
| 25        | RED WATSON M<br>WJW 373A<br>Weight  | <b>ESTIZO 373A</b><br>1765936<br>WDA | Mar 15/13<br>SC - | S: RED WATSON MULDER 86<br>D: RED LUCKY "C" LAUREL 56<br>Buyer:  |                 |
| 26        | RED WATSON C<br>WJW 388A<br>Weight  | <b>OLOBIA 388A</b><br>1765938<br>WDA | Mar 19/13<br>SC - | S: RED WATSON MULDER 86<br>D: RED WATSON SUE 852U<br>Buyer:      | 7U<br>Price:    |
| 27        | RED WATSON A                        | VENA 3103A                           | Mar 21/13         | S: RED WATSON MULDER 86                                          | 7U              |