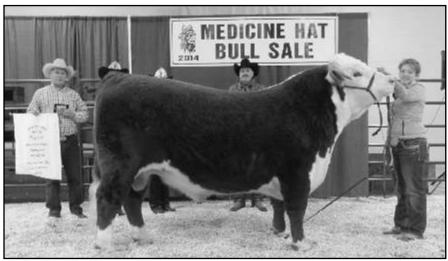

#### **GRAND CHAMPION HEREFORD BULL**

2014 Grand Champion Hereford Bull -LBH 105X JP GALAXY 299Z Consigned by Lilybrook Herefords Sold to Brost Land Cattle - \$7500

#### **RESERVE CHAMPION HEREFORD BULL**

2014 Reserve Champion Hereford Bull MW STERLING 116Z
Consigned by Merle Wyatt
Sold to Bruce Geigle - \$6100

BROST LAND AND CATTLE CO.

Irvine, AB

वस्तान वस्तान वस्तान