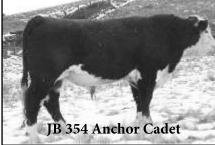

#### **BAR PIPE HEREFORD RANCH**

54 BP 6Y TIMBERLINE 4A Mar 28/13 S: HILLS-GALORE TIMBERLINE 6Y JBC 4A P C02987242 D: BP 44U ANCHOR LADY 35Y SC-Weiaht **WDA** Buyer: Price: 55 BP 725Y CADET 42A S: JB 354 ANCHOR CADET Apr 05/13 P C02987208 D: BP 103T SILVER LADY 42X JBC 42A Weight **WDA** SC -Buyer: Price:

#### Featuring:

- 2 Anchor 44U sons
- 2 Anchor Cadet sons
- 1 Timberline 6Y son

We look forward to visiting with you at our Stall in Medicine Hat.

Visitors are always welcome at the ranch.

Stop by if you would like to see our cow herd, our herd sires or preview the sale bulls.