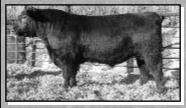

#### Red Watson Bogata 320A Sire: Red Watson Mulder 867U

BW 91 lbs WW 688 lbs.
EPD: BW -1.2 WW+53 YW+84 MILK+11 TM+38
This bull will add frame and depth to your program. Cow bull who will cover lots of ground.

#### WADE AND JOLENE WATSON

| Lot<br>18 | RED WATSON S<br>WJW 312A<br>Weight  | <b>KEETER 312A</b><br>171349<br>WDA  | Feb 26/13<br>SC - | S: RED C.D. TOP GUN FITZ 20<br>D: RED WATSON KATE 174Y<br>Buyer: | 07'11<br>Price: |
|-----------|-------------------------------------|--------------------------------------|-------------------|------------------------------------------------------------------|-----------------|
| 19        | RED WATSON PA<br>WJW 313A<br>Weight | <b>AN-AM 313A</b><br>1761332<br>WDA  | Feb 26/13<br>SC - | S: RED WATSON MULDER 86<br>D: RED LUCKY "C" MS STAR<br>Buyer:    |                 |
| 20        | RED WATSON B<br>WJW 320A<br>Weight  | <b>OGATA 320A</b><br>1761331<br>WDA  | Feb 27/13<br>SC - | S: RED WATSON MULDER 86<br>D: RED LUCKY "C" MS BLAZE<br>Buyer:   |                 |
| 21        | RED WATSON E<br>WJW 327A<br>Weight  | SCOBAR 327A<br>1761334<br>WDA        | Feb 28/13<br>SC - | S: RED WATSON MULDER 86<br>D: RED LUCKY "C" SHAWNEE<br>Buyer:    |                 |
| 22        | RED WATSON H<br>WJW 346A<br>Weight  | <b>OUSTON 346A</b><br>1765929<br>WDA | Mar 06/13<br>SC - | S: RED WATSON MULDER 86<br>D: RED WATSON NANCY 17X<br>Buyer:     |                 |
| 23        | RED WATSON R<br>WJW 358A<br>Weight  | <b>OYAL 358A</b><br>1765931<br>WDA   | Mar 10/13<br>SC - | S: RED WATSON MULDER 86<br>D: RED WATSON NOVELLA 6<br>Buyer:     |                 |
| 24        | RED WATSON PA<br>WJW 365A<br>Weight | <b>ABLO 365A</b><br>1765933<br>WDA   | Mar 12/13<br>SC - | S: RED SLC FREEDOM 76T<br>D: RED WATSON BLAZE 864L<br>Buyer:     | J<br>Price:     |
| 25        | RED WATSON M<br>WJW 373A<br>Weight  | <b>ESTIZO 373A</b><br>1765936<br>WDA | Mar 15/13<br>SC - | S: RED WATSON MULDER 86<br>D: RED LUCKY "C" LAUREL 56<br>Buyer:  |                 |
| 26        | RED WATSON C<br>WJW 388A<br>Weight  | <b>OLOBIA 388A</b><br>1765938<br>WDA | Mar 19/13<br>SC - | S: RED WATSON MULDER 86<br>D: RED WATSON SUE 852U<br>Buyer:      | 7U<br>Price:    |
| 27        | RED WATSON A                        | VENA 3103A                           | Mar 21/13         | S: RED WATSON MULDER 86                                          | 7U              |