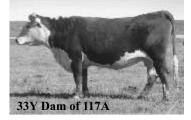

#### Red Watson Bogata 320A Sire: Red Watson Mulder 867U

BW 91 lbs WW 688 lbs.
EPD: BW -1.2 WW+53 YW+84 MILK+11 TM+38
This bull will add frame and depth to your program. Cow bull who will cover lots of ground.