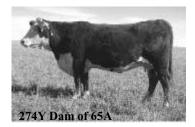

# Red Watson Pan-Am 313A Sire: Red Watson Mulder 867U BW 89 lbs. WW: 742 lbs. EPD: BW+0.3 WW+54 YW+84 MILK+12 TM+39

A cow bull from a proven maternal line that produces structure and functionality in her prodigy.