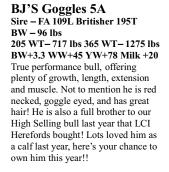

## BJ AND JODY SCHEIRLINCK

Lot

98 **BJ'S RED WHAM 3A** Mar 14/13 S: BAR-RZ 59T WHAM 17W BJCC 3A C02986051 D: JEN 6R DOM LASS 36U

Weight WDA SC - Buyer: Price:

99 **BJ'S GOGGLES 5A** Mar 18/13 S: FA 109L BRITISHER 195T

BJCC 5A C029786053 D: JEN 56M SILVER LADY 21T

Weight WDA SC - Buyer: Price:

A CONTRACTOR OF THE PROPERTY O

We are very excited to be bringing these 2 powerful Two Year old Horned Hereford bulls to the Medicine Hat Bull Sale!! We are slowly building our Hereford numbers but want to do it with the very best females out there! We feel these bulls represent the type of cattle we are trying to raise and out of very good females!!

Call or stop in anytime to see our Hereford or Angus program!!

BJ'S Red Wham 3A
Sire – Bar – RZ 59T Wham 17W
BW – 98 lbs
205 WT – 697 lbs 365 WT – 1235lbs
BW +3.4 WW +48 YW +78 Milk +15
What a powerhouse here! This guy has
been admired by many for his
performance, strength of design and
powerful structure. He is big topped and
muscular with excellent bone and feet, yet
still smooth, stylish and extended
throughout! He's also red necked, and has
lots of eye pigment on both eyes! Come
check him out if you are looking to add
some major muscle to your calves!

NEW - See Video's of these bulls along with other pictures at www.medicinehatbullsale.com
Bulls are Semen Tested and Guaranteed!
BJ, Jody, Cody & Logan Scheirlinck

Del Bonita, AB Home - 1-403-758-3339 Cell - 1-403-894-2939