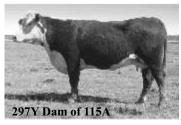

#### Red Watson Escobar 327A

Sire: Red Watson Mulder 867U BW 90 lbs. WW 844 lbs.

EPD: BW+1.2 WW+65 YW+100 MILK+15 TM+47

This bull is from the best performing female in our herd. Look at the numbers, top 5% for WW and YW. This bulls ½ brother is in the yearling pen. PERFORMANCE!