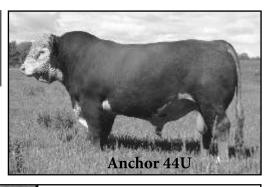

#### **BAR PIPE HEREFORD RANCH**

54 BP 6Y TIMBERLINE 4A Mar 28/13 S: HILLS-GALORE TIMBERLINE 6Y JBC 4A P C02987242 D: BP 44U ANCHOR LADY 35Y SC-Weiaht **WDA** Buyer: Price: 55 BP 725Y CADET 42A S: JB 354 ANCHOR CADET Apr 05/13 P C02987208 D: BP 103T SILVER LADY 42X JBC 42A Weight **WDA** SC -Buyer: Price:

#### Featuring:

- 2 Anchor 44U sons
- 2 Anchor Cadet sons
- 1 Timberline 6Y son

We look forward to visiting with you at our Stall in Medicine Hat.

Visitors are always welcome at the ranch.

Stop by if you would like to see our cow herd, our herd sires or preview the sale bulls.