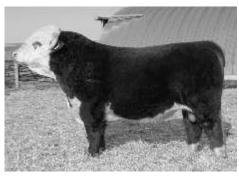

## BJ AND JODY SCHEIRLINCK

Lot

98 **BJ'S RED WHAM 3A** Mar 14/13 S: BAR-RZ 59T WHAM 17W BJCC 3A C02986051 D: JEN 6R DOM LASS 36U

Weight WDA SC - Buyer: Price:

99 **BJ'S GOGGLES 5A** Mar 18/13 S: FA 109L BRITISHER 195T

BJCC 5A C029786053 D: JEN 56M SILVER LADY 21T

Weight WDA SC - Buyer: Price:

A CONTRACTOR OF THE PROPERTY O

We are very excited to be bringing these 2 powerful Two Year old Horned Hereford bulls to the Medicine Hat Bull Sale!! We are slowly building our Hereford numbers but want to do it with the very best females out there! We feel these bulls represent the type of cattle we are trying to raise and out of very good females!!

Call or stop in anytime to see our Hereford or Angus program!!

BJ'S Red Wham 3A
Sire – Bar – RZ 59T Wham 17W
BW – 98 lbs
205 WT – 697 lbs 365 WT – 1235lbs
BW +3.4 WW +48 YW +78 Milk +15
What a powerhouse here! This guy has
been admired by many for his
performance, strength of design and
powerful structure. He is big topped and
muscular with excellent bone and feet, yet
still smooth, stylish and extended
throughout! He's also red necked, and has
lots of eye pigment on both eyes! Come
check him out if you are looking to add
some major muscle to your calves!

NEW - See Video's of these bulls along with other pictures at www.medicinehatbullsale.com
Bulls are Semen Tested and Guaranteed!
BJ, Jody, Cody & Logan Scheirlinck

Del Bonita, AB Home - 1-403-758-3339 Cell - 1-403-894-2939