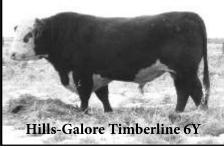

#### **BAR PIPE HEREFORD RANCH**

54 BP 6Y TIMBERLINE 4A Mar 28/13 S: HILLS-GALORE TIMBERLINE 6Y JBC 4A P C02987242 D: BP 44U ANCHOR LADY 35Y SC-Weiaht **WDA** Buyer: Price: 55 BP 725Y CADET 42A S: JB 354 ANCHOR CADET Apr 05/13 P C02987208 D: BP 103T SILVER LADY 42X JBC 42A Weight **WDA** SC -Buyer: Price:

#### Featuring:

- 2 Anchor 44U sons
- 2 Anchor Cadet sons
- 1 Timberline 6Y son

We look forward to visiting with you at our Stall in Medicine Hat.

Visitors are always welcome at the ranch.

Stop by if you would like to see our cow herd, our herd sires or preview the sale bulls.