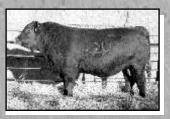

#### LPG GENERAL 48U LAD 11A

Consigned by Little Poplar Grove Sold To Ovalyn Ranches for \$10750.00

WYATT FARMS Arrowwood, AB

| Lot |                        |                            |           |                                              |                    |
|-----|------------------------|----------------------------|-----------|----------------------------------------------|--------------------|
| 51  | MW MISTER RIB<br>M 20B | C03002502                  | Feb 8/14  | S: LBH 102T SUPER RII<br>D: MW PIONEER LASS  | 70P                |
|     | Weight                 | WDA                        | SC -      | Buyer:                                       | Price:             |
| 52  | MW MISTER RIB<br>M 22B | <b>22B</b><br>C03004269    | Feb 9/14  | S: LBH 102T SUPER RII<br>D: MW KRISPIE KELLO |                    |
|     | Weight                 | WDA                        | SC -      | Buyer:                                       | Price:             |
| 53  | MW SIR RIBSTO<br>M 30B | <b>NE 30B</b><br>C03002541 | Feb 12/14 | S: UPS RIBSTONE 1711<br>D: MW MISS PRAIRIE F |                    |
|     | Weight                 | WDA                        | SC -      | Buyer:                                       | Price:             |
| 54  | MW ALBERTA L           | <b>AD 53B</b><br>C03002504 | Feb 20/14 | S: PW DAKOTA LAD 43'<br>D: MW MAJORETTE 25   |                    |
|     | Weight                 | WDA                        | SC -      | Buyer:                                       | Price:             |
| 55  | MW MISTER RIB          | 61B<br>C03002507           | Feb 27/14 | S: LBH 102T SUPER RII<br>D: AMARADA ROBIN LA |                    |
|     | Weight                 | WDA                        | SC -      | Buyer:                                       | Price:             |
| 56  | MW SIR RIBSTO          | NE 66B<br>C03002521        | Mar 8/14  | S: UPS RIBSTONE 171<br>D: MW DAKOTA LADY 9   |                    |
|     | Weight                 | WDA                        | SC -      | Buyer:                                       | Price:             |
| 57  | MW STANMORE            | <b>83B</b> C03002548       | Mar 9/14  | S: TRIPLE-A 47R STAN<br>D: PW DAKOTA LADY 2  |                    |
|     | Weight                 | WDA                        | SC -      | Buyer:                                       | Price:             |
| 58  |                        |                            | Mar 22/14 | S: UPS RIBSTONE 1711                         |                    |
|     | M 90B<br>Weight        | C03002546<br>WDA           | SC -      | D: MW MISS PRAIRIE PO<br>Buyer:              | WER 108Y<br>Price: |
| 59  | MW SIR RIBSTO<br>M 94B | <b>NE 94B</b><br>C03002540 | Mar 27/14 | S: UPS RIBSTONE 1711<br>D: MW MISS KRUNCHY   |                    |
|     | Weight                 | WDA                        | SC -      | Buyer:                                       | Price:             |
| 60  | MW SIR RIBSTO          |                            | Mar 29/14 | S: UPS RIBSTONE 1711                         |                    |
|     | M 96B<br>Weight        | C03002523<br>WDA           | SC -      | D: MW DAKOTA LADY 2<br>Buyer:                | Price:             |