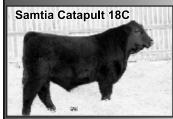

| Lot |                                    |                                     |                   |                                                         |                      |
|-----|------------------------------------|-------------------------------------|-------------------|---------------------------------------------------------|----------------------|
| 28  | SAMTIA CASTAN<br>LLG 8C<br>Weight  | <b>WAY 8C</b><br>1868234<br>WDA     | Jan 8/15<br>SC -  | S: SALEM 2A<br>D: SAMTIA BARDELLA 1<br>Buyer:           | 7A<br>Price:         |
| 29  | SAMTIA CASAN<br>LLG 16C<br>Weight  | <b>OVA 16C</b><br>1868243<br>WDA    | Jan 12/15<br>SC - | S: SAMTIA ANARCHY 12<br>D: CUDLOBE ENCHANT<br>Buyer:    |                      |
| 30  | SAMTIA CATAPU<br>LLG 18C<br>Weight | <b>JLT 18C</b><br>1868242<br>WDA    | Jan 14/15<br>SC - | S: SAMTIA ANARCHY 12<br>D: SAMTIA BLACKBIRD<br>Buyer:   |                      |
| 31  | SAMTIA COMMA<br>LLG 19C<br>Weight  | <b>ANDO 19C</b><br>1868232<br>WDA   | Jan 15/15<br>SC - | S: SALEM 2A<br>D: SAMTIA PRIMROSE 2<br>Buyer:           | 29A<br>Price:        |
| 32  | SAMTIA CALCU<br>LLG 12C<br>Weight  | <b>TTA 12C</b><br>1864433<br>WDA    | Jan 16/15<br>SC - | S: BJ'S ANVIL 308<br>D: SAMTIA PRIMROSE 2<br>Buyer:     | 2Y<br>Price:         |
| 33  | SAMTIA CRACK<br>LLG 29C<br>Weight  | <b>ERJACK 29C</b><br>1868239<br>WDA | Jan 23/15<br>SC - | S: SAMTIA ANARCHY 12<br>D: EBON HILL BARDELL<br>Buyer:  |                      |
| 34  | SAMTIA CURTA<br>LLG 33C<br>Weight  | IN CALL 33C<br>1868237<br>WDA       | Jan 27/15<br>SC - | S: SAMTIA ANARCHY 12<br>D: SAMTIA VANILLA ICE<br>Buyer: |                      |
| 35  | SAMTIA CHECK<br>LLG 35C<br>Weight  | <b>MATE 35C</b><br>1864437<br>WDA   | Jan 29/15<br>SC - | S: BJ'S ANVIL 308<br>D: SAMTIA PRIMROSE 1<br>Buyer:     | 12U<br>Price:        |
| 36  | SAMTIA COPY O<br>SS 38C<br>Weight  | CAT 38C<br>1864424<br>WDA           | Feb 3/15<br>SC -  | S: BJ'S ANVIL 308<br>D: SAMTIA GEMINI BLA<br>Buyer:     | CK IDA 24Z<br>Price: |
| 37  | SAMTIA CODE E<br>SS 41C<br>Weight  | BREAKER 41C<br>1839517<br>WDA       | Feb 10/15<br>SC - | S: SAMTIA BLACK JACK<br>D: FLEMING 104 ERICA<br>Buyer:  |                      |

January 14, 2015 Reg. # 1868242 BW 87 BW +2.9WW +49 YW +90MILK + 21 TM +46 Sire: Samtia Anarchy 12A Grand Sire: Samtia Copyright 17X Dam: Samtia Blackbird 8Y Grand Dam: DBRL 03M Blackbird 19U

Recommended for cows: This is a bull that is out of our new herd sire Samtia Anarchy 12A which we are extremely proud of raising. Samtia Casanova 18C is a power bull and is chalked full of performance. He has great conformation and thick bones which is important in a power bull. The grand dam of this bull was our pick out of a dispersal a few years back and she has become a very important cornerstone in our cattle herd. If you are looking for a bull that will add pounds to your steers and femininity to your replacement heifers than this is the guy that will do both.