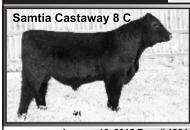

| Lot |                                    |                                     |                   |                                                         |                      |
|-----|------------------------------------|-------------------------------------|-------------------|---------------------------------------------------------|----------------------|
| 28  | SAMTIA CASTAN<br>LLG 8C<br>Weight  | <b>WAY 8C</b><br>1868234<br>WDA     | Jan 8/15<br>SC -  | S: SALEM 2A<br>D: SAMTIA BARDELLA 1<br>Buyer:           | 7A<br>Price:         |
| 29  | SAMTIA CASAN<br>LLG 16C<br>Weight  | <b>OVA 16C</b><br>1868243<br>WDA    | Jan 12/15<br>SC - | S: SAMTIA ANARCHY 12<br>D: CUDLOBE ENCHANT<br>Buyer:    |                      |
| 30  | SAMTIA CATAPU<br>LLG 18C<br>Weight | <b>JLT 18C</b><br>1868242<br>WDA    | Jan 14/15<br>SC - | S: SAMTIA ANARCHY 12<br>D: SAMTIA BLACKBIRD<br>Buyer:   |                      |
| 31  | SAMTIA COMMA<br>LLG 19C<br>Weight  | <b>ANDO 19C</b><br>1868232<br>WDA   | Jan 15/15<br>SC - | S: SALEM 2A<br>D: SAMTIA PRIMROSE 2<br>Buyer:           | 29A<br>Price:        |
| 32  | SAMTIA CALCU<br>LLG 12C<br>Weight  | <b>TTA 12C</b><br>1864433<br>WDA    | Jan 16/15<br>SC - | S: BJ'S ANVIL 308<br>D: SAMTIA PRIMROSE 2<br>Buyer:     | 2Y<br>Price:         |
| 33  | SAMTIA CRACK<br>LLG 29C<br>Weight  | <b>ERJACK 29C</b><br>1868239<br>WDA | Jan 23/15<br>SC - | S: SAMTIA ANARCHY 12<br>D: EBON HILL BARDELL<br>Buyer:  |                      |
| 34  | SAMTIA CURTA<br>LLG 33C<br>Weight  | IN CALL 33C<br>1868237<br>WDA       | Jan 27/15<br>SC - | S: SAMTIA ANARCHY 12<br>D: SAMTIA VANILLA ICE<br>Buyer: |                      |
| 35  | SAMTIA CHECK<br>LLG 35C<br>Weight  | <b>MATE 35C</b><br>1864437<br>WDA   | Jan 29/15<br>SC - | S: BJ'S ANVIL 308<br>D: SAMTIA PRIMROSE 1<br>Buyer:     | 12U<br>Price:        |
| 36  | SAMTIA COPY O<br>SS 38C<br>Weight  | CAT 38C<br>1864424<br>WDA           | Feb 3/15<br>SC -  | S: BJ'S ANVIL 308<br>D: SAMTIA GEMINI BLA<br>Buyer:     | CK IDA 24Z<br>Price: |
| 37  | SAMTIA CODE E<br>SS 41C<br>Weight  | BREAKER 41C<br>1839517<br>WDA       | Feb 10/15<br>SC - | S: SAMTIA BLACK JACK<br>D: FLEMING 104 ERICA<br>Buyer:  |                      |

# Samtia Angus

January 8, 2015 Reg. #1868234 BW 80 BW +2.7 WW +52 YW +85 MILK +19 TM +45 Sire: Salem 2A Grand Sire: KLM\_Everclear\_17W

Grand Sire: KLM Everclear 17W Dam: Samtia Bardella 17A Grand Dam: Ebon Hill Bardella 266'05

Recommended for use on helfers of any size: This is a helfer bull that is loaded with style, conformation, length of body, quiet disposition and performance. We purchased his sire as a young calf with the hopes that he would make a great bull to use for breeding our helfers....we were not disappointed. His mother was shown successfully by our daughther and we cannot say enough about the Bardella line of females in our herd. If you are looking for a calving ease bull with performance...you can stop looking....as this is your rull?