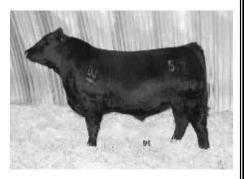

#### Lot #10

BJ'S Bear Cat 518
Sire – BJ'S Bear Cat 314
BW – 92 lbs Actual WW – 840 lbs
BW 5.0 WW 55 YW 105 Milk 24
Power, performance, and true
breed character!! This guy has a
huge top, great bone, and moves
like a cat! The dam of this guy could
be one of the best young cows we
have in the herd! Stop by the stall
to see this power house!