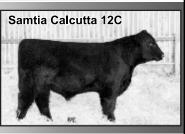

| Lot |                                    |                                     |                   |                                                         |                      |
|-----|------------------------------------|-------------------------------------|-------------------|---------------------------------------------------------|----------------------|
| 28  | SAMTIA CASTAN<br>LLG 8C<br>Weight  | <b>WAY 8C</b><br>1868234<br>WDA     | Jan 8/15<br>SC -  | S: SALEM 2A<br>D: SAMTIA BARDELLA 1<br>Buyer:           | 7A<br>Price:         |
| 29  | SAMTIA CASAN<br>LLG 16C<br>Weight  | <b>OVA 16C</b><br>1868243<br>WDA    | Jan 12/15<br>SC - | S: SAMTIA ANARCHY 12<br>D: CUDLOBE ENCHANT<br>Buyer:    |                      |
| 30  | SAMTIA CATAPU<br>LLG 18C<br>Weight | <b>JLT 18C</b><br>1868242<br>WDA    | Jan 14/15<br>SC - | S: SAMTIA ANARCHY 12<br>D: SAMTIA BLACKBIRD<br>Buyer:   |                      |
| 31  | SAMTIA COMMA<br>LLG 19C<br>Weight  | <b>ANDO 19C</b><br>1868232<br>WDA   | Jan 15/15<br>SC - | S: SALEM 2A<br>D: SAMTIA PRIMROSE 2<br>Buyer:           | 29A<br>Price:        |
| 32  | SAMTIA CALCU<br>LLG 12C<br>Weight  | <b>TTA 12C</b><br>1864433<br>WDA    | Jan 16/15<br>SC - | S: BJ'S ANVIL 308<br>D: SAMTIA PRIMROSE 2<br>Buyer:     | 2Y<br>Price:         |
| 33  | SAMTIA CRACK<br>LLG 29C<br>Weight  | <b>ERJACK 29C</b><br>1868239<br>WDA | Jan 23/15<br>SC - | S: SAMTIA ANARCHY 12<br>D: EBON HILL BARDELL<br>Buyer:  |                      |
| 34  | SAMTIA CURTA<br>LLG 33C<br>Weight  | IN CALL 33C<br>1868237<br>WDA       | Jan 27/15<br>SC - | S: SAMTIA ANARCHY 12<br>D: SAMTIA VANILLA ICE<br>Buyer: |                      |
| 35  | SAMTIA CHECK<br>LLG 35C<br>Weight  | <b>MATE 35C</b><br>1864437<br>WDA   | Jan 29/15<br>SC - | S: BJ'S ANVIL 308<br>D: SAMTIA PRIMROSE 1<br>Buyer:     | 12U<br>Price:        |
| 36  | SAMTIA COPY O<br>SS 38C<br>Weight  | CAT 38C<br>1864424<br>WDA           | Feb 3/15<br>SC -  | S: BJ'S ANVIL 308<br>D: SAMTIA GEMINI BLA<br>Buyer:     | CK IDA 24Z<br>Price: |
| 37  | SAMTIA CODE E<br>SS 41C<br>Weight  | BREAKER 41C<br>1839517<br>WDA       | Feb 10/15<br>SC - | S: SAMTIA BLACK JACK<br>D: FLEMING 104 ERICA<br>Buyer:  |                      |

January 16, 2015 Reg. # 1864433 BW 87 BW +2.6 WW +44 YW +82 MILK +26 TM +48 Sire: BJ's Anvil 308 Grand Sire: Southland Thriller 83X Dam: Samtia Primrose 2Y Grand Dam: Samtia Primrose 10W

Recommended for cows: This bull is out of a sire that goes back to Southland Thriller who was shown very successfully across Canada and the U.S. BJ's Anvil was the high angus seller at the very sale 2 years ago. Samtia Calcutta 12C has tons of length and style. The dam of this bull calf is the same dam which raised our senior herd sire Samtia Anarchy 12A who is undoubtedly the best bull that we have ever raised to date. Samtia Primrose 2Y had a very successful show career winning numerous shows including the Taber and District 4H Supreme female as well as the Supreme female at Swift Current Frontier days. If you are looking for a new herd sire this guy deserves your attention.