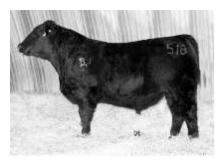

#### Lot #11

BJ'S Bear Cat 521
Sire – BJ'S Bear Cat 314
BW – 96 lbs Actual WW – 835 lbs
BW 5.9 WW 60 YW 113 Milk 26
Moderate, stout and very easy
keeping sums up this guy! These
Bear Cat calves are a very
consistent sire group! If you like
your bulls gentle and quiet this guy
is super gentle and is very easy to
handle! Don't miss this guy!