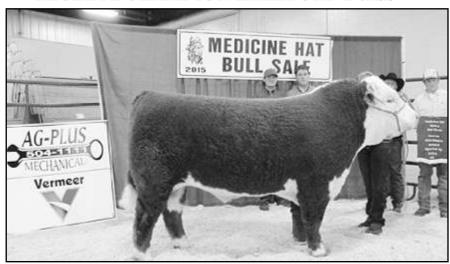

#### **GRAND CHAMPION ANGUS BULL**

# 2015 Grand Champion Angus **RED WATSON AVENA 3103A**

Consigned by Watson Cattle Co. Sold to Murray Lake Colony for \$10,500.00