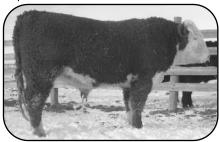

## HAWKEYE RANCHING

IRVINE, AB

Lot

1 HE 268S EIGHTEEN WHEELER 76W Feb 12/09 S: LLB FREE WHEELER 268S HE 76W D: WINTERING HILLS OLIVE 15P

Weight WDA SC - Buyer: Price:

#### HE 268S Eighteen Wheeler 76W

Holy Smokes!! Take a look Here!
For our first Angus consignment I wanted to bring a good one. Here he is, I like this bull a lot. This might be as good a 2 year old Angus bull as there is for sale this spring. He comes by it honestly as his sire FREE WHEELER was the \$23000 Champion mature bull at the World Angus Forum, Reserve Champion bull at Agribition and was

secon thick featu 268S 15P

second in class to the Denver champion. 76W is long, thick and extremely smooth up front. He is definitely a feature. BW 84lbs.

268S EPD's BW 5.0 WW 48.3 YW 89.0 M 24.0 TM 48.0 15P EPD's BW 4.2 WW 45.0 YW 71.0 M 19.0 TM 42.0