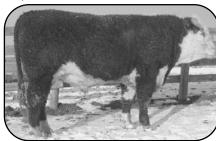

## HAWKEYE RANCHING

IRVINE, AB

Lot

1 HE 268S EIGHTEEN WHEELER 76W Feb 12/09 S: LLB FREE WHEELER 268S HE 76W D: WINTERING HILLS OLIVE 15P

Weight WDA SC - Buyer: Price:

#### HE 268S Eighteen Wheeler 76W

Holy Smokes!! Take a look Here!
For our first Angus consignment I wanted to bring a good one. Here he is, I like this bull a lot. This might be as good a 2 year old Angus bull as there is for sale this spring. He comes by it honestly as his sire FREE WHEELER was the \$23000 Champion mature bull at the World Angus Forum, Reserve Champion bull at Agribition and was

secon thick featu 268S 15P

second in class to the Denver champion. 76W is long, thick and extremely smooth up front. He is definitely a feature. BW 84lbs.

268S EPD's BW 5.0 WW 48.3 YW 89.0 M 24.0 TM 48.0 15P EPD's BW 4.2 WW 45.0 YW 71.0 M 19.0 TM 42.0