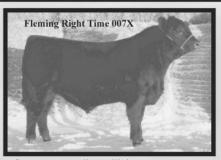

#### RICK 007X

January 10, 2010

Birth Weight: 84 lbs

Act. Weaning Weight: 841 lbs

Yearling Weight: 1212 lbs on Jan 02, 2011

Fleming Right Time 007X is an outcross pedigree not to be missed. This bull is smooth shouldered, with great depth of body and is long spined

with a thick topline. He will bring performance as well as milk into your program. His dam side is filled with superior genetics that will build great replacement heifers. His sire Hyline Right Time 338 has recently passed away and proved himself as a predictable superior sire with 13,825 registered progeny. He is noted for siring calves that are born small and grow fast. We are excited to offer you this unique package.