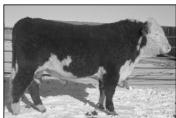

## BROST LAND & CATTLE CO. LTD. IRVINE, AB

Lot

44 **BBSF 4S WELLINGTON 404W** Mar 12/09 S: BP 29M ADMIRAL ET 4S GHMB 404W C02929719 D: LLF 9L STAND DIA LASS 33P Weight WDA SC - Buyer: Price:

45 **BBSF 4S WOODY 300W**GHMB 300W
Geight
WDA

Mar 14/09
S: BP 29M ADMIRAL ET 4S
C02929717
D: CC 56M LYDIA 17S
Buyer:
Price:

 46
 BBSF 4S WHIRLWIND 282W
 Mar 21/09
 S: BP 29M ADMIRAL ET 4S

 GHMB 282W
 C02931924
 D: BBSF 124J REBA 225R

 Weight
 WDA
 SC Buyer:
 Price:

47 **BBSF 4S WAYSIDE 255W**GHMB 255W
Weight
WDA

Mar 25/09
S: BP 29M ADMIRAL ET 4S
C02931921
D: BBSF 33Z STAR LASS 265K
Buyer:
Price:

48 **BBSF 4S WASHINGTON 406W** Apr 09/09 S: BP 29M ADMIRAL ET 4S GHMB 406W C02931926 D: PDHR SILVER LASS 12R Weight WDA SC - Buyer: Price:

## **5 RANCH-READY BULLS ON OFFER**

BBSF 4S Wayside 255W

|        | BW     | Adj 205 wt | Adj 365 wt | BW  | WW   | YW   | Milk | TM   |
|--------|--------|------------|------------|-----|------|------|------|------|
| 282W 1 | 02 lbs | 690 lbs    | 1041 lbs   | 6.4 | 50.2 | 74.7 | 22.4 | 47.5 |
| 255W 1 | 04 lbs | 758 lbs    | 1127 lbs   | 6.8 | 57.9 | 91.4 | 19.3 | 48.3 |
| 406W 1 | 00 lbs | 684 lbs    | 1092 lbs   | 5.1 | 56.6 | 88.8 | 23.6 | 51.9 |
| 404W   | 88 lbs | 579 lbs    | 952 lbs    | 4.1 | 36.0 | 63.3 | 15.0 | 33.0 |
| 300W   | 96 lbs | 646 lbs    | 1017 lbs   | 4.8 | 46.5 | 75.0 | 19.4 | 42.7 |