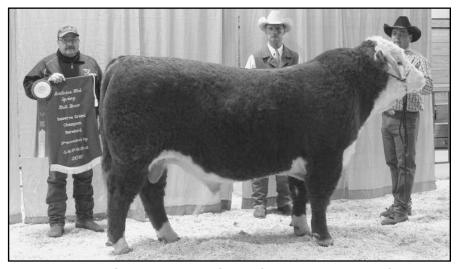

## RESERVE CHAMPION HEREFORD BULL

2010 Reserve Champion Hereford - CFH 517R WARRIOR 853U Owned by: Conway Herefords Sold to:Murray Stauffer for \$5,250