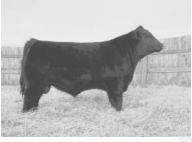

## BJ Cattle Co. - B.J. Scheirlinck DEL BONITA, AB

Lot

23 **BJ'S CONCLUSIVE 001** Jan 01/10 S: BUFFALOS CONCLUSIVE BN46
BJCC 1X 1579950 D: BELVIN LADY BLOSSOM 64'04

Weight WDA SC - Buyer: Price:

24 **BJ'S FREEDOM 009** Jan 17/10 S: TC FREEDOM 104 BJCC 9X 1545937 D: BJ'S BELLE 812

# We are bringing 6 Outstanding Herd Bull Prospects to Medicine Hat Bull Sale!

BJ's X Rated 012 Sire – BJ's No Limits 15S Dam – Merit Jilt 7091

X Rated is a ½ brother to the Champion Bull from last year. His dam is a herd bull-producing machine. His extreme muscle, hair & balance is one of a kind!