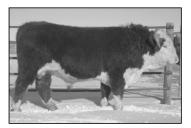

## BROST LAND & CATTLE CO. LTD. IRVINE, AB

Lot

44 **BBSF 4S WELLINGTON 404W** Mar 12/09 S: BP 29M ADMIRAL ET 4S GHMB 404W C02929719 D: LLF 9L STAND DIA LASS 33P Weight WDA SC - Buyer: Price:

45 **BBSF 4S WOODY 300W**GHMB 300W
Geight
WDA

Mar 14/09
S: BP 29M ADMIRAL ET 4S
C02929717
D: CC 56M LYDIA 17S
Buyer:
Price:

 46
 BBSF 4S WHIRLWIND 282W
 Mar 21/09
 S: BP 29M ADMIRAL ET 4S

 GHMB 282W
 C02931924
 D: BBSF 124J REBA 225R

 Weight
 WDA
 SC Buyer:
 Price:

47 **BBSF 4S WAYSIDE 255W**GHMB 255W
Weight
WDA

Mar 25/09
S: BP 29M ADMIRAL ET 4S
C02931921
D: BBSF 33Z STAR LASS 265K
Buyer:
Price:

48 **BBSF 4S WASHINGTON 406W** Apr 09/09 S: BP 29M ADMIRAL ET 4S GHMB 406W C02931926 D: PDHR SILVER LASS 12R Weight WDA SC - Buyer: Price:

## **5 RANCH-READY BULLS ON OFFER**

BBSF 4S Wayside 255W

|        | BW     | Adj 205 wt | Adj 365 wt | BW  | WW   | YW   | Milk | TM   |
|--------|--------|------------|------------|-----|------|------|------|------|
| 282W 1 | 02 lbs | 690 lbs    | 1041 lbs   | 6.4 | 50.2 | 74.7 | 22.4 | 47.5 |
| 255W 1 | 04 lbs | 758 lbs    | 1127 lbs   | 6.8 | 57.9 | 91.4 | 19.3 | 48.3 |
| 406W 1 | 00 lbs | 684 lbs    | 1092 lbs   | 5.1 | 56.6 | 88.8 | 23.6 | 51.9 |
| 404W   | 88 lbs | 579 lbs    | 952 lbs    | 4.1 | 36.0 | 63.3 | 15.0 | 33.0 |
| 300W   | 96 lbs | 646 lbs    | 1017 lbs   | 4.8 | 46.5 | 75.0 | 19.4 | 42.7 |