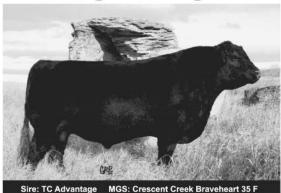

#### **Reid Angus Advantage 29X**

| XX Ta       | attoo | Sire          | BW        | BD         |
|-------------|-------|---------------|-----------|------------|
| <b>AP</b> 2 | 29 X  | T C Advantage | e 87 lbs. | Jan. 15/10 |