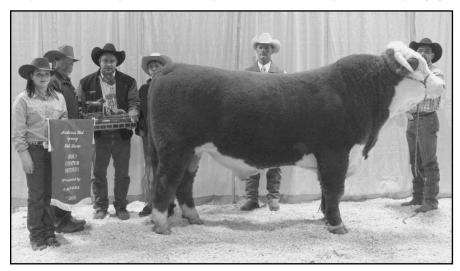

## **GRAND CHAMPION HEREFORD BULL**

2010 Grand Champion Hereford - BBSF 68R ULTRASOUND 5U Owned by: Brost Land & Cattle Co. Sold to: Many Island for \$6,000.