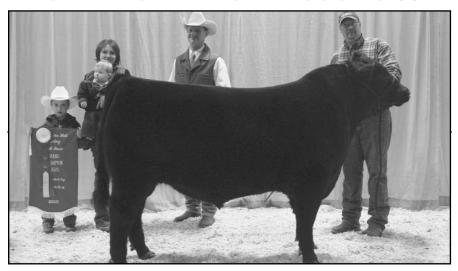

## **GRAND CHAMPION ANGUS BULL**

2010 Grand Champion Angus - BJ'S FORTE 921 Owned by: BJ Cattle Co. Sold to: Bruce Reiger for \$5,100

## RESERVE CHAMPION ANGUS BULL

2010 Reserve Champion Angus - C&N IN FOCUS 517W Owned by: Stromsmoe Herefords Sold to: Clark Creek Ranching for \$2,750