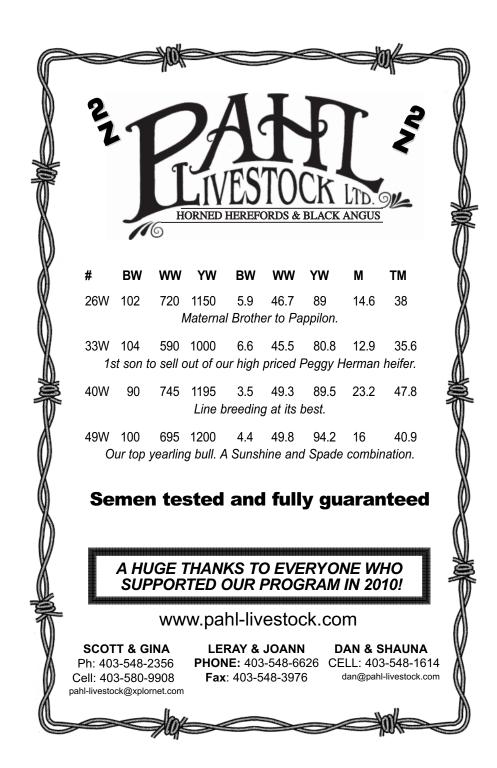

## PAHL LIVESTOCK LTD.

MEDICINE HAT, AB

Lot

2 PAHL TOTAL 106X Mar 11/10 S: REMINGTON TOTAL 259S PAHL 106X 1562975 D: PAHL EMPRESS 105U Weiaht WDA SC -Buver: Price:

3 PAHL TOTAL 119X S: REMINGTON TOTAL 259S Mar 16/10 PAHL 119X 1562983 D: PAHL MISS EILEENMERE 45M SC -Weight WDA Price: Buyer:

4 PAHL DOUBLE DARE 120X Mar 17/10 S: PAHL DARE 2 DREAM 172T

PAHL 120X

D: CAJUN SA ROSEBUD 23N Weight WDA SC-Buyer: Price:

5 PAHL SHADOW 148X Mar 24/10 S: PAHL DARK SHADOW 208T

PAHL 148X 1563001 D: PAHL LADY HEATHER 200U

Weight WDA SC -Buyer: Price:

6 PAHL SHADOW 150X Mar 24/10 S: PAHL DARK SHADOW 208T

PAHL 150X D: PAHL PRECIOUS 202U 1563002

SC -Price: Weight WDA Buyer:

#### **ANGUS SALE RESULTS:**

|      | Sale Average | # Bulls Sol | d                            |
|------|--------------|-------------|------------------------------|
| 2000 | \$ 4,804.76  | 21          |                              |
| 2001 | \$ 4,247.83  | 23          |                              |
| 2002 | \$ 3,860.00  | 24          |                              |
| 2003 | \$ 4,388.89  | 36          |                              |
| 2004 | \$ 3,135.48  | 31          |                              |
| 2005 | \$ 3,715.00  | 28          |                              |
| 2006 | \$ 4,523.44  | 32          |                              |
| 2007 | \$ 4,298.24  | 33          |                              |
| 2008 | \$ 3,457.92  | 24          | See Page 30                  |
| 2009 | \$ 3,138.89  | 27          | for Hereford<br>Show Results |
| 2010 | \$ 2,857.69  | 26          | and                          |
|      |              |             | Sale Average                 |

Also one performance bull from our NETWORTH 4200 son PAHL DARE TO DREAM 172T. You're going to want to take a look at him. He's sound with a nice angle to his foot. His mother is a very deep brood cow with a nice udder.

Bulls for both your heifers and your cows, if you stick with our program we do the work so you don't have to.

| BULL | $\mathbf{BW}$ | Oct20 WW | Sale WT | ADG |
|------|---------------|----------|---------|-----|
| 106X | 72            | 560      |         |     |
| 119X | <b>78</b>     | 620      |         |     |
| 120X | 98            | 745      |         |     |
| 148X | 72            | 605      |         |     |
| 150X | <b>76</b>     | 615      |         |     |

Dan, Scott and LeRay would like to thank all those who have shown great confidence in our program. We would love for you to stop by the stall or the ranch at any time.

We love taking the time to show off our cattle.

DAN PAHL SCOTT PAHL LERAY PAHL 403-548-2000 403-548-2356 403-548-6626 403-548-1614 403-580-9908 403-580-9906 dan@pahl-livestock.com pahl-livestock@xplornet.ca

PAHL:LIVESTOCK.COM