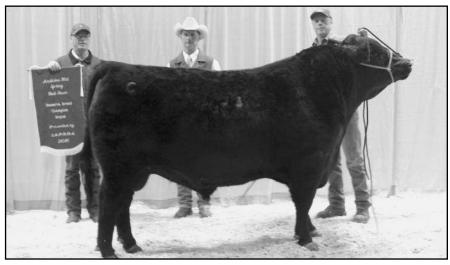

## **GRAND CHAMPION HEREFORD BULL**

2010 Grand Champion Hereford - BBSF 68R ULTRASOUND 5U Owned by: Brost Land & Cattle Co. Sold to: Many Island for \$6,000.

## RESERVE CHAMPION HEREFORD BULL

2010 Reserve Champion Hereford - CFH 517R WARRIOR 853U Owned by: Conway Herefords Sold to:Murray Stauffer for \$5,250